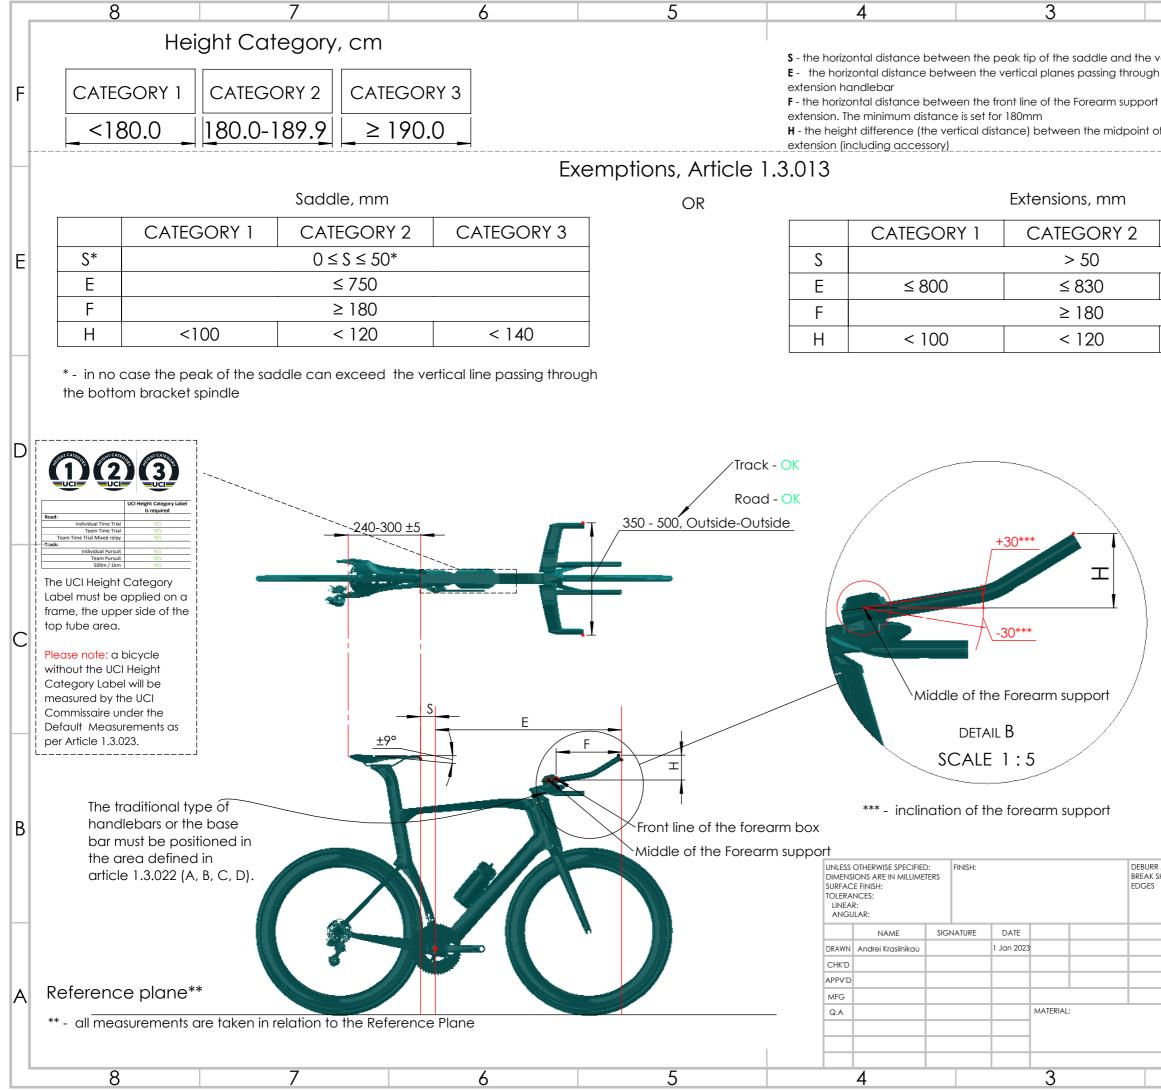

| vertical line passing through the bottom bracket<br>in the bottom bracket axie and the extremity of the fixed time trial<br>rt box and the vertical plane passing through the extremity of the<br>of the forearm support and the highest or lowest point of the F   CATEGORY 3  S   < 850     < 140 VCI Equipment Page D   UCI Equipment Page D D   UCI Equipment Page Everone A                                                                                                                                                                                                                                                                                                                                                                                                                                                                                                                                                                                                                                                                                                                                                                                                                                                                                                                                                                                                                                                                                                                                                                                                                                                              |                        | 2                                                         | 1                                                   |                                                                               |
|-------------------------------------------------------------------------------------------------------------------------------------------------------------------------------------------------------------------------------------------------------------------------------------------------------------------------------------------------------------------------------------------------------------------------------------------------------------------------------------------------------------------------------------------------------------------------------------------------------------------------------------------------------------------------------------------------------------------------------------------------------------------------------------------------------------------------------------------------------------------------------------------------------------------------------------------------------------------------------------------------------------------------------------------------------------------------------------------------------------------------------------------------------------------------------------------------------------------------------------------------------------------------------------------------------------------------------------------------------------------------------------------------------------------------------------------------------------------------------------------------------------------------------------------------------------------------------------------------------------------------------------------------------------------------------------------------------------------------------------------------------------------------------------------------------------------------------------------------------------------------------------------------------------------------------------------------------------------------------------------------------------------------------------------------------------------------------------------------|------------------------|-----------------------------------------------------------|-----------------------------------------------------|-------------------------------------------------------------------------------|
| Image: State in the contract of the uch requirement of the u | ih the bo<br>rt box ar | ottom bracket axle and<br>ad the vertical plane pc        | the extremity of the fix<br>ssing through the extre | emity of the                                                                  |
| RR AND<br>C SHARP<br>S DO NOT SCALE DRAWING REVISION   IIICI Innovation Unit   IIICI Innovation Unit   VITLE: 2023 Technical Regulations   DWG NO. Individual/Team Events   Individual/Team Events A3   SCALE:1:15 SHEET 1 OF 1                                                                                                                                                                                                                                                                                                                                                                                                                                                                                                                                                                                                                                                                                                                                                                                                                                                                                                                                                                                                                                                                                                                                                                                                                                                                                                                                                                                                                                                                                                                                                                                                                                                                                                                                                                                                                                                                 | C                      | ≤ 850                                                     |                                                     | Please note, the infogr<br>For more details please                            |
| RR AND<br>C SHARP<br>S DO NOT SCALE DRAWING REVISION   IIICI Innovation Unit   IIICI Innovation Unit   VITLE: 2023 Technical Regulations   DWG NO. Individual/Team Events   Individual/Team Events A3   SCALE:1:15 SHEET 1 OF 1                                                                                                                                                                                                                                                                                                                                                                                                                                                                                                                                                                                                                                                                                                                                                                                                                                                                                                                                                                                                                                                                                                                                                                                                                                                                                                                                                                                                                                                                                                                                                                                                                                                                                                                                                                                                                                                                 |                        |                                                           |                                                     | aph covers the some major areas of<br>refer to the UCI Regulations and the    |
| RR AND<br>C SHARP<br>S DO NOT SCALE DRAWING REVISION   IIICI Innovation Unit   IIICI Innovation Unit   VITLE: 2023 Technical Regulations   DWG NO. Individual/Team Events   Individual/Team Events A3   SCALE:1:15 SHEET 1 OF 1                                                                                                                                                                                                                                                                                                                                                                                                                                                                                                                                                                                                                                                                                                                                                                                                                                                                                                                                                                                                                                                                                                                                                                                                                                                                                                                                                                                                                                                                                                                                                                                                                                                                                                                                                                                                                                                                 |                        | l                                                         | JCI Equipment Pa                                    | the UCI Regulations, however by no t<br>UCI Clarification Guide of the UCI Te |
| DWG NO.<br>Individual/Team Events<br>Track / Road<br>SCALE:1:15<br>SHEET 1 OF 1                                                                                                                                                                                                                                                                                                                                                                                                                                                                                                                                                                                                                                                                                                                                                                                                                                                                                                                                                                                                                                                                                                                                                                                                                                                                                                                                                                                                                                                                                                                                                                                                                                                                                                                                                                                                                                                                                                                                                                                                                 | ( Sharp                |                                                           |                                                     | N                                                                             |
|                                                                                                                                                                                                                                                                                                                                                                                                                                                                                                                                                                                                                                                                                                                                                                                                                                                                                                                                                                                                                                                                                                                                                                                                                                                                                                                                                                                                                                                                                                                                                                                                                                                                                                                                                                                                                                                                                                                                                                                                                                                                                                 |                        | TTLE:<br>2023 Tech<br>DWG NO.<br>Individua<br><b>Trac</b> | nical Regul<br>I/Team Events<br><b>k / Road</b>     | ations<br>A                                                                   |