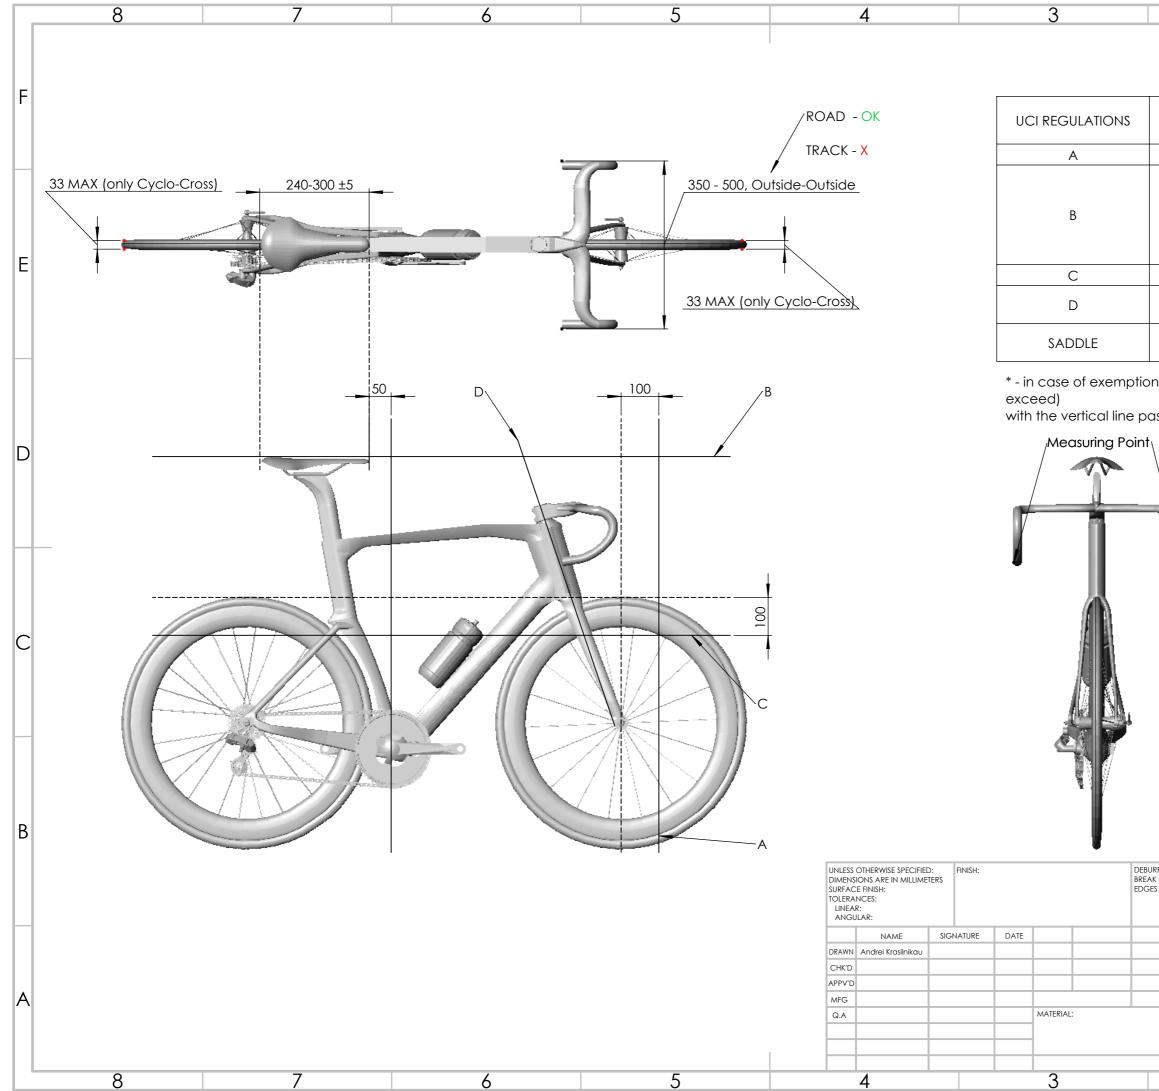

|                     | 0                          |                  |                                            | 1        |                                                                                                                                           | _   |
|---------------------|----------------------------|------------------|--------------------------------------------|----------|-------------------------------------------------------------------------------------------------------------------------------------------|-----|
|                     | 2                          |                  |                                            | ]        |                                                                                                                                           | ı I |
|                     |                            |                  |                                            |          |                                                                                                                                           |     |
|                     |                            |                  |                                            |          |                                                                                                                                           |     |
| UCI M               | ieasuring<br>Jig           | В                | OUNDAR                                     | Y        |                                                                                                                                           | F   |
|                     | H↔                         |                  | ≤ 100                                      |          |                                                                                                                                           |     |
|                     | · ·                        |                  |                                            |          |                                                                                                                                           | Н   |
|                     | -                          | PLANE C          | e horizo<br>df the po<br>Port of<br>Saddle | DINT OF  | Plea                                                                                                                                      | _   |
|                     | Hţ                         |                  | ≤ 100                                      |          | ase n<br>more                                                                                                                             | E   |
|                     | -                          | THE AXIS         | OF THE S                                   | STEERER  | ote, the<br>e detail                                                                                                                      |     |
|                     | S                          |                  | ≥ 50*                                      |          | e infogr<br>s please                                                                                                                      |     |
| n the sc            | addle can be               | e aligned        | (but nev                                   | er       | aph co<br>) refer ta                                                                                                                      |     |
| assing th           | nrough the b               | ottom br         | acket spi                                  | ndle     | vers t<br>o the                                                                                                                           |     |
|                     | -                          |                  |                                            |          | Please note, the infograph covers the some major areas of the UCI<br>For more details please refer to the UCI Regulations and the UCI Clc | D   |
| U.                  |                            | UC               | I Equipmo                                  | ent Page | the UCI Regulations, however by no means it is exhaustive<br>UCI Clarification Guide of the UCI Technical Regulations.                    | С   |
|                     |                            |                  |                                            |          | means it is exhaustive.<br>schnical Regulations.                                                                                          | В   |
| JRR AND<br>AK SHARP | DO NO                      | DT SCALE DRAWIN  | IG                                         | REVISION |                                                                                                                                           |     |
| ES                  | LUCI                       | Innova           | ation U                                    | nit      |                                                                                                                                           |     |
|                     | 2023 Technical Regulations |                  |                                            |          |                                                                                                                                           | A   |
|                     | dwg NO.<br>Track           | Mass E<br>/ Road |                                            | -Cross   | A3                                                                                                                                        | 7 X |
|                     | SCALE:1:10                 | ,                | -                                          | 1 OF 1   |                                                                                                                                           |     |
|                     | 2                          |                  |                                            | 1        |                                                                                                                                           |     |